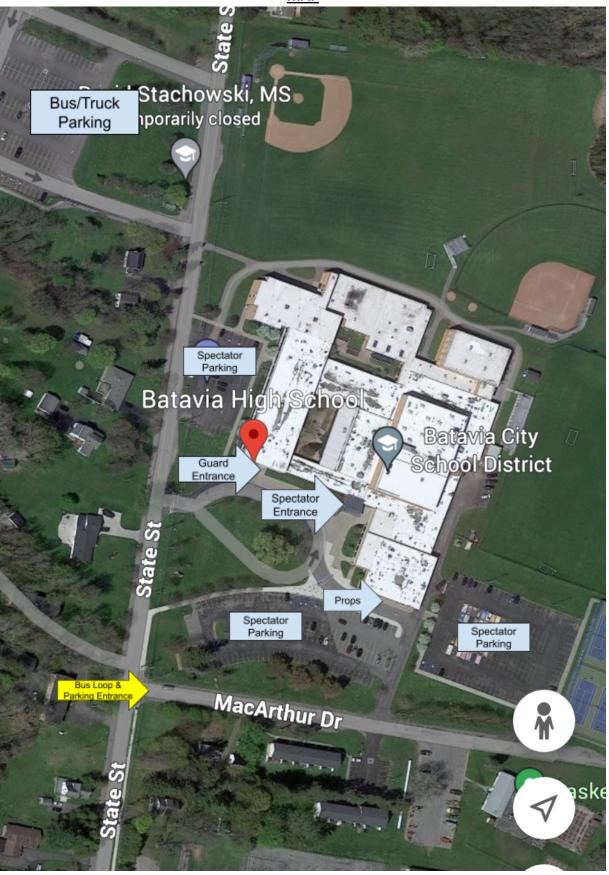

Street Address: Batavia High School is located at 260 State St., Batavia, NY 14020

**Parking:** Guard buses and equipment trucks can park in the BOCES parking lot just past the school at 8250 State Street Road. Spectators may park in the main and secondary school lots.

**Entrance:** Guards and staff should enter through door 2 (third entrance in the bus loop). *Each guard will receive 7 wristbands for staff.* Spectators should park at the school lots and **enter through door 1 ONLY** (second entrance in the bus loop).

**Props:** Props and floors should enter through the band entrance (first entrance in the bus loop). Larger trucks and props may enter through the loading dock on the backside of the building. Props will be placed in the hallways along the perimeter of the gyms. Each guard will have a designated area, labeled with their name.

Classroom Access: Each guard will be assigned a classroom in the building dressing. An adult must be present in the room whenever there are students in it. Guard staff will be held accountable for the room & its contents. DO NOT touch the blinds. DO NOT open desks or cupboards, or utilize anything in the classroom. Please leave your room as you found it. No food or drink is permitted in the classrooms as well, and use of especially messy products such as glitter is ONLY permitted in restroom areas. NO USE of